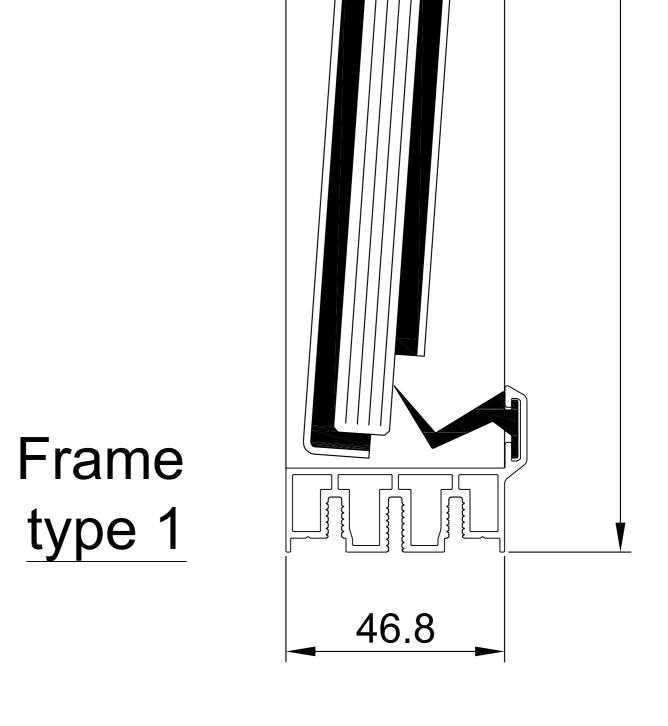

- certified:                  |                                  |                                                                         | yes<br>no                                     | yes<br>no                                                            |
| Frame B                         |                                  |                                                                         |                                               |                                                                      |
| type 1                          |                                  |                                                                         |                                               |                                                                      |



outside



Frame type 2