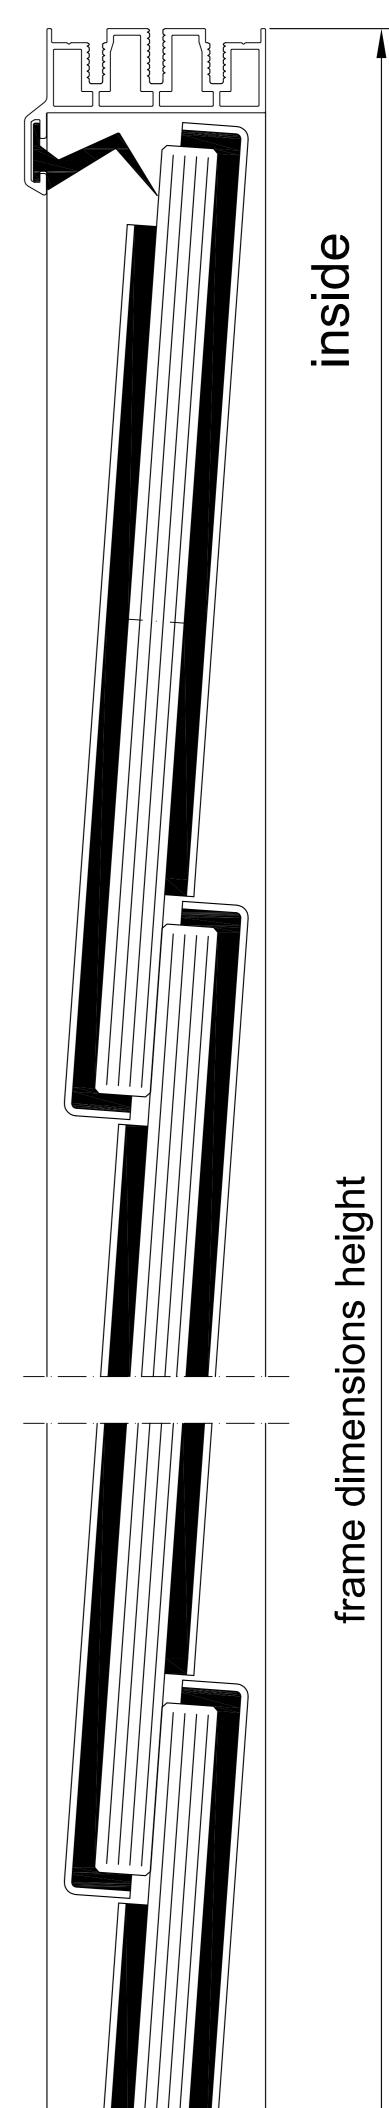

|
| CE- certified:                  |                                  |                                                                         | yes<br>no                                     | yes<br>no                                                            |
| Frame B                         |                                  |                                                                         |                                               |                                                                      |
| type 1                          |                                  |                                                                         |                                               |                                                                      |



outside



Frame type 2