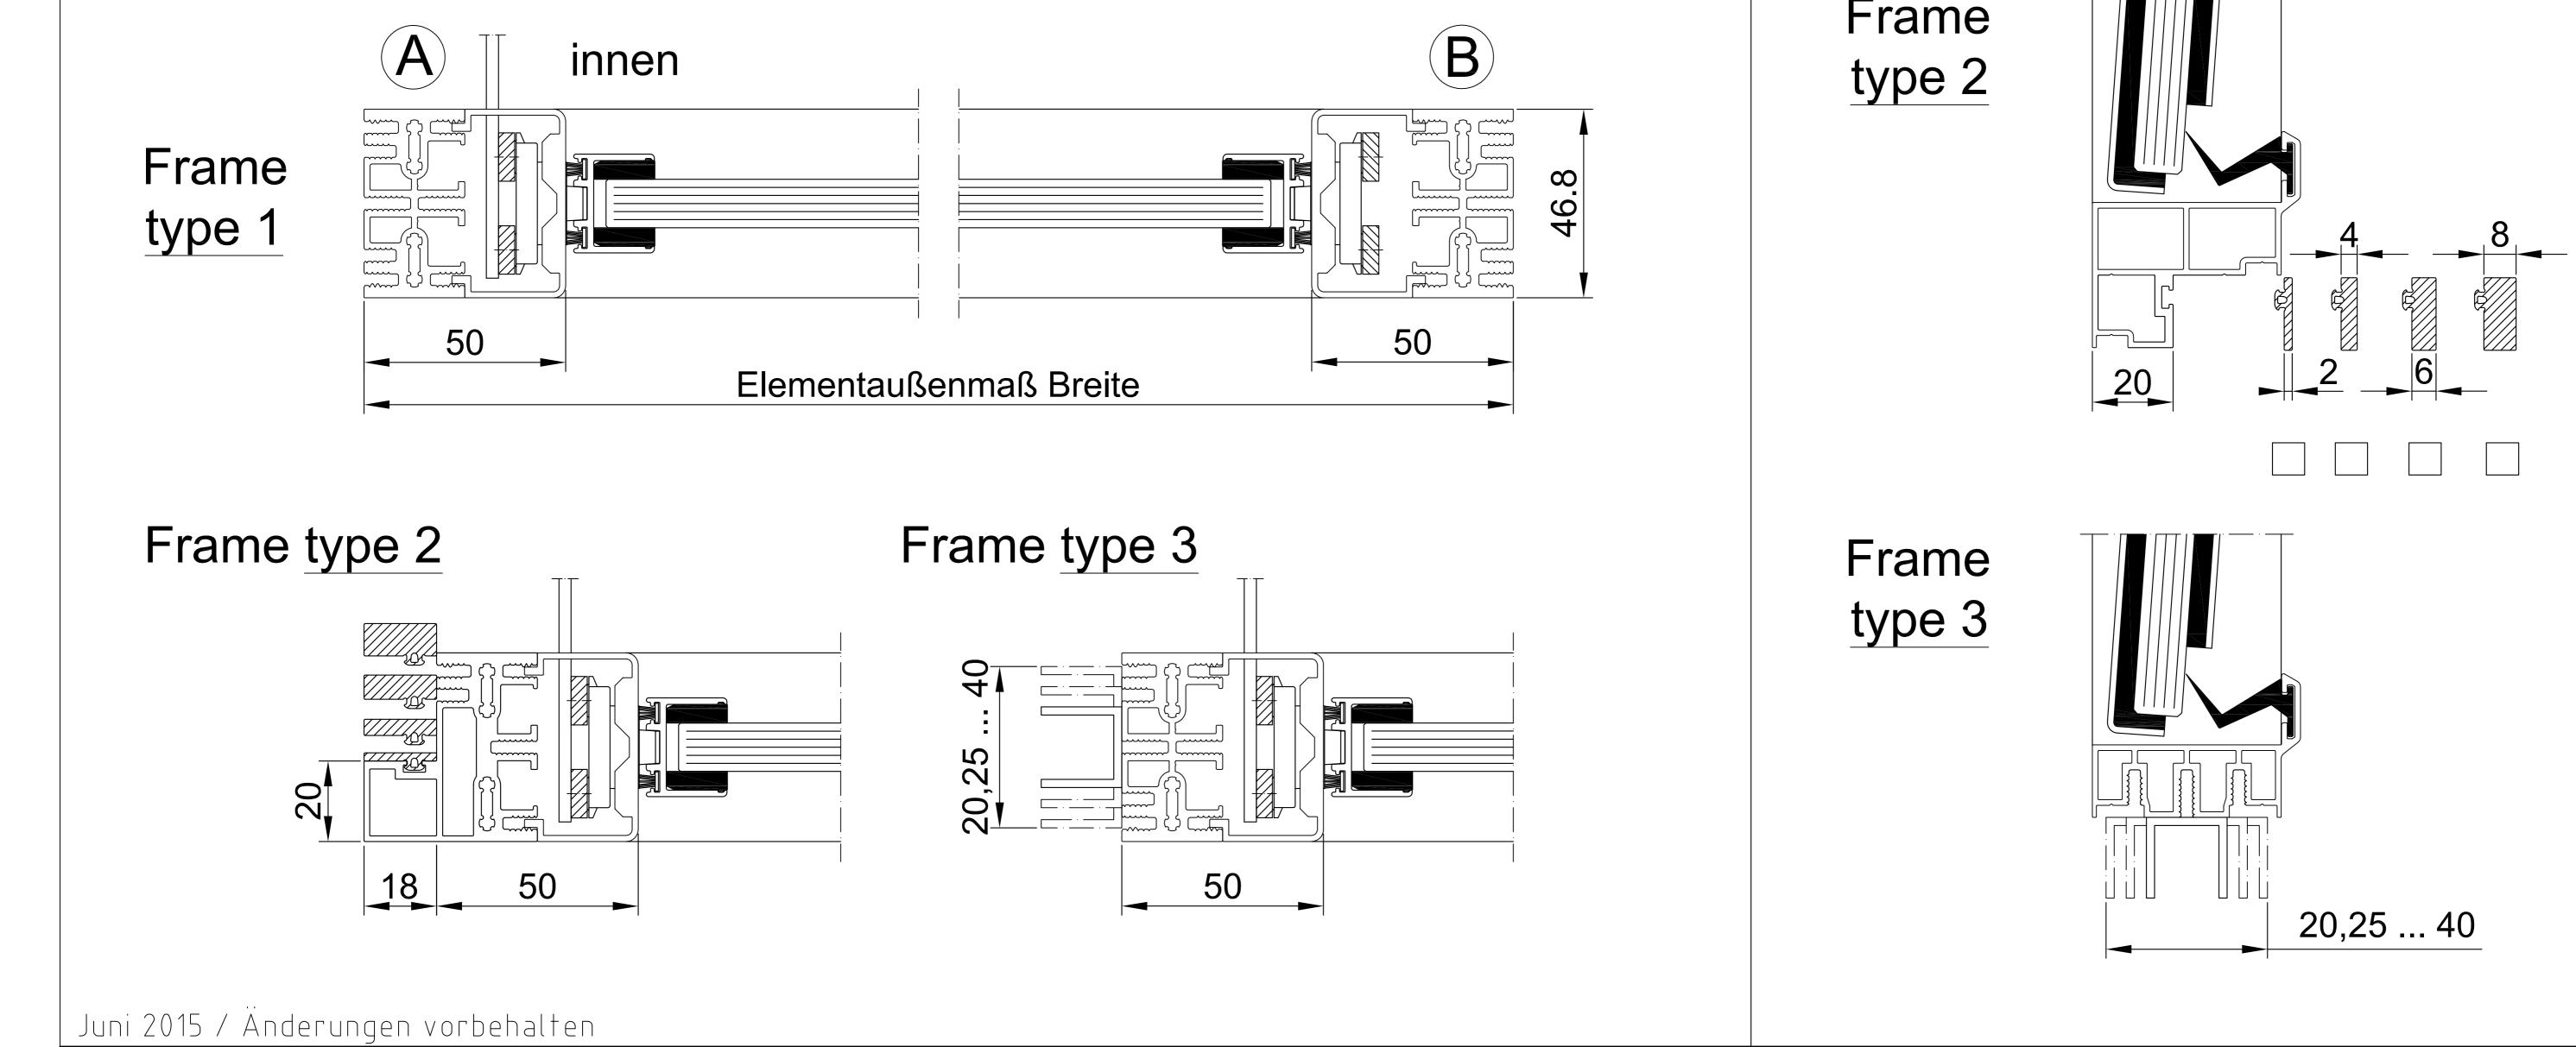

|                                  |                                                                         | yes<br>no                                     | yes<br>no                                                            |
| Frame B                         |                                  |                                                                         |                                               |                                                                      |
| type 1                          |                                  |                                                                         |                                               |                                                                      |



outside



Frame type 2